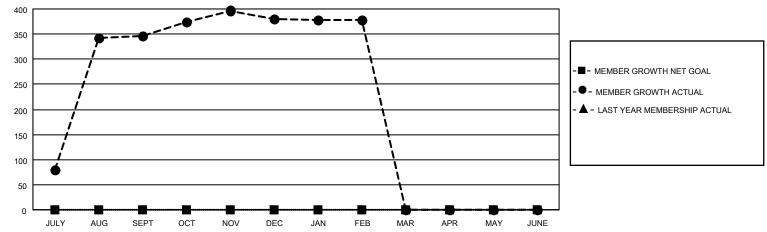

## GOALS AND ACTUAL MEMBERS CUMULATIVE

| DROPPED CLUBS: 1 |     | 42 CLUBS OF 56 ADDED 1 OR<br>MORE NEW MEMBERS | GENDER DISTRIBUTION                 |                                |  |
|------------------|-----|-----------------------------------------------|-------------------------------------|--------------------------------|--|
|                  |     | WORL NEW WILWIDERS                            | MALE<br>FEMALE                      | 1,216 (72.00%)<br>473 (28.00%) |  |
| DROPPED MEMBERS  |     |                                               | NON BINARY PREFER NOT TO ANSWER     | 0 (0.00%)                      |  |
| DECEASED         | 2   |                                               | TREFERENCE TO ANSWER                | 0 (0.0070)                     |  |
| CLUB CANCELLED   | 13  | CLICK HERE FOR CUMULATIVE                     | TOTAL FAMILY UNIT MEMBERS           | 1,213                          |  |
| OTHER            | 107 | MEMBERSHIP DATA                               |                                     |                                |  |
| TOTAL            | 122 |                                               | FAMILY MEMBERS PAYING HALF DUES 867 |                                |  |
|                  |     |                                               |                                     |                                |  |

## MONTHLY MEMBERSHIP PROGRESS REPORT

LOCATION INDIA District 322 H Results as of: 2/28/2023

| Clubs                 |               |           |               | Members               |                        |                         |                                                    |
|-----------------------|---------------|-----------|---------------|-----------------------|------------------------|-------------------------|----------------------------------------------------|
| RESULTS FOR 2022-2023 |               |           |               | RESULTS FOR 2022-2023 |                        |                         |                                                    |
| QUARTER               | NEW CLUB GOAL | NEW CLUBS | DROPPED CLUBS | QUARTER MEM           | BER GROWTH NET<br>GOAL | MEMBER GROWTH<br>ACTUAL | DROPPED<br>MEMBERS ACTUAL<br>(including transfers) |
| JULY/AUG/SEPT         | 0             | 15        | 1             | JULY/AUG/SEPT         | 0                      | 422                     | 74                                                 |
| OCT/NOV/DEC           | 0             | 2         | 0             | OCT/NOV/DEC           | 0                      | 79                      | 45                                                 |
| JAN/FEB/MAR           | 0             | 0         | 0             | JAN/FEB/MAR           | 0                      | 2                       | 3                                                  |
| APR/MAY/JUNE          | 0             | 0         | 0             | APR/MAY/JUNE          | 0                      | 0                       | 0                                                  |