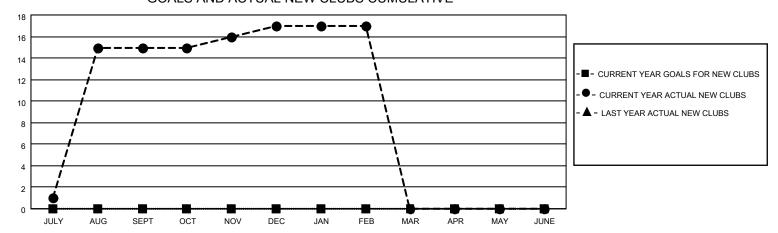

## GOALS AND ACTUAL NEW CLUBS CUMULATIVE

## MONTHLY MEMBERSHIP PROGRESS REPORT

LOCATION INDIA District 322 H Results as of: 2/28/2023

| Clubs                 |               |           |               | Members               |                        |                         |                                                    |
|-----------------------|---------------|-----------|---------------|-----------------------|------------------------|-------------------------|----------------------------------------------------|
| RESULTS FOR 2022-2023 |               |           |               | RESULTS FOR 2022-2023 |                        |                         |                                                    |
| QUARTER               | NEW CLUB GOAL | NEW CLUBS | DROPPED CLUBS | QUARTER MEM           | BER GROWTH NET<br>GOAL | MEMBER GROWTH<br>ACTUAL | DROPPED<br>MEMBERS ACTUAL<br>(including transfers) |
| JULY/AUG/SEPT         | 0             | 15        | 1             | JULY/AUG/SEPT         | 0                      | 422                     | 74                                                 |
| OCT/NOV/DEC           | 0             | 2         | 0             | OCT/NOV/DEC           | 0                      | 79                      | 45                                                 |
| JAN/FEB/MAR           | 0             | 0         | 0             | JAN/FEB/MAR           | 0                      | 2                       | 3                                                  |
| APR/MAY/JUNE          | 0             | 0         | 0             | APR/MAY/JUNE          | 0                      | 0                       | 0                                                  |